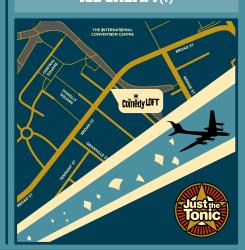

# SECURE YOUR BOOKING TODAY WITH A £10PP DEPOSIT\*

STANDARD SHOW: THESE EVENINGS ARE GREAT COMEDY WITHOUT THE TINSEL

AND TURKEY, SEE WEBSITE FOR MORE DETAILS

NYE: OUR NEW YEAR SHOWS ARE LEGENDARY, THEY GO ON SALE SOON, LOOK OUT FOR SPECIAL EARLY BIRD TICKET PRICES!

WE ALSO BOOK PRIVATE CORPORATE NIGHTS SO IF YOU CAN'T SEE THE DATE YOU ARE AFTER, GET IN CONTACT. WE WILL SEE WHAT WE CAN DO!

DOORS OPEN 6.30PM, DOORS CLOSE 7PM (7.45 IF TICKET ONLY), SHOW STARTS 8.15PM