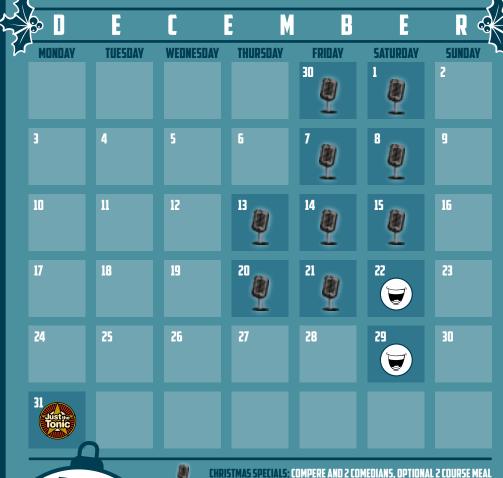

# SECURE YOUR BOOKING TODAY WITH A £10PP DEPOSIT\*

STANDARD SHOW: THESE EVENINGS ARE GREAT COMEDY WITHOUT THE TINSEL

AND TURKEY, SEE WEBSITE FOR MORE DETAILS

NYE: OUR NEW YEAR SHOWS ARE LEGENDARY, THEY GO ON SALE SOON, LOOK OUT FOR SPECIAL EARLY BIRD TICKET PRICES!

WE ALSO BOOK PRIVATE CORPORATE NIGHTS SO IF YOU CAN'T SEE THE DATE YOU ARE AFTER, GET IN CONTACT. WE WILL SEE WHAT WE CAN DO!

DOORS OPEN 6.30PM, DOORS CLOSE 7PM (7.45 IF TICKET ONLY), SHOW STARTS 8.15PM

\* T&C's apply to all bookings including a £1 booking fee per ticket. \* Excluding meal, Please mention this offer at the time of booking, it cannot be added on afte